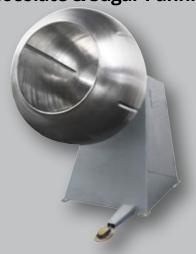

### **Chocolate & Sugar Panning**

New Stainless Steel Coating Pans 38", 42" & 48" Sizes