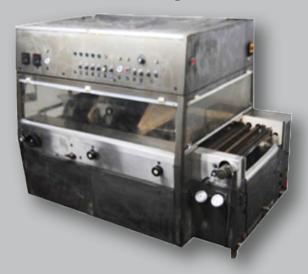

### **Chocolate Melters & Tanks**

New Tinsley Design Chocolate Tanks 100 to 10,000 lb Sizes